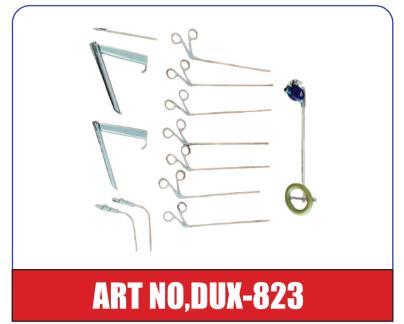

**Comprehensive Set:** Each ENT set includes a carefully selected range of instruments such as nasal speculums, ear forceps, laryngeal mirrors, retractors, and more, providing complete solutions for a variety of procedures.