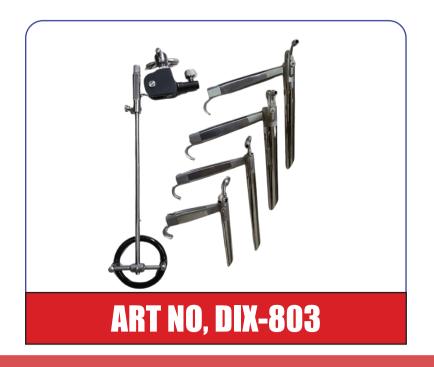

**Comprehensive Set:** Each ENT set includes a carefully selected range of instruments such as nasal speculums, ear forceps, laryngeal mirrors, retractors, and more, providing complete solutions for a variety of procedures.