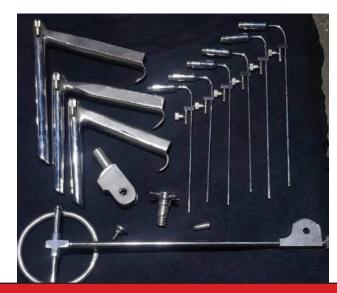

**Comprehensive Set:** Each ENT set includes a carefully selected range of instruments such as nasal speculums, ear forceps, laryngeal mirrors, retractors, and more, providing complete solutions for a variety of procedures.