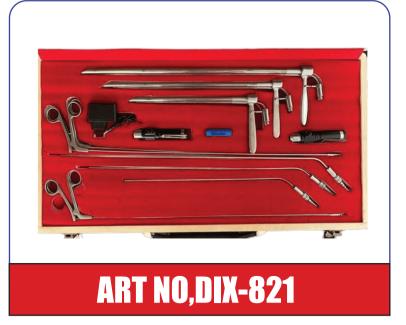

**Comprehensive Set:** Each ENT set includes a carefully selected range of instruments such as nasal speculums, ear forceps, laryngeal mirrors, retractors, and more, providing complete solutions for a variety of procedures.