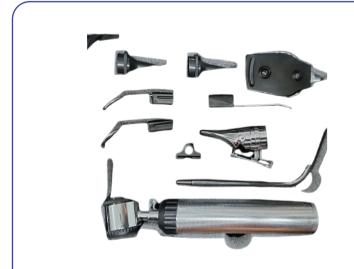

**Comprehensive Set:** Each ENT set includes a carefully selected range of instruments such as nasal speculums, ear forceps, laryngeal mirrors, retractors, and more, providing complete solutions for a variety of procedures.