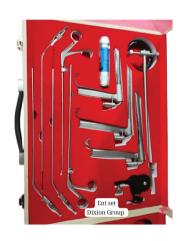

## **ENT SETS INSTRUMENTS**

Our ENT Sets Instruments are expertly crafted to meet the highest standards of precision, durability, and functionality, making them an essential choice for professionals in otolaryngology (Ear, Nose, and Throat) procedures. Designed for both routine and complex surgical interventions, these instrument sets cater to a wide range of diagnostic and therapeutic applications.

**Comprehensive Set:** Each ENT set includes a carefully selected range of instruments such as nasal speculums, ear forceps, laryngeal mirrors, retractors, and more, providing complete solutions for a variety of procedures.