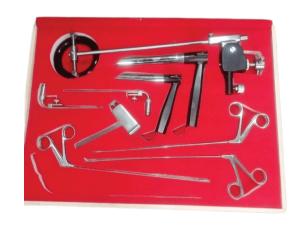

## **ENT SETS INSTRUMENTS**

Our ENT Sets Instruments are expertly crafted to meet the highest standards of precision, durability, and functionality, making them an essential choice for professionals in otolaryngology (Ear, Nose, and Throat) procedures. Designed for both routine and complex surgical interventions, these instrument sets cater to a wide range of diagnostic and therapeutic applications.

**Comprehensive Set:** Each ENT set includes a carefully selected range of instruments such as nasal speculums, ear forceps, laryngeal mirrors, retractors, and more, providing complete solutions for a variety of procedures.