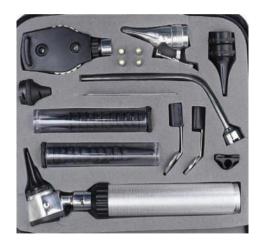

**Comprehensive Set:** Each ENT set includes a carefully selected range of instruments such as nasal speculums, ear forceps, laryngeal mirrors, retractors, and more, providing complete solutions for a variety of procedures.