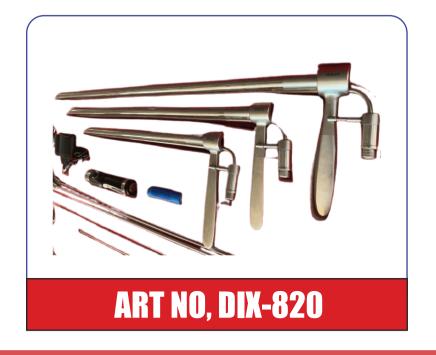

me pre-sterilized or are autoclavable for easy sterilization, ensuring patient safety and reducing the risk of infection.

**Applications:** Ear surgeries, including tympanoplasty and mastoidectomy Nasal surgeries like septoplasty and rhinoplasty Throat and laryngeal procedures such as tonsillectomy and laryngoscopy Diagnostic procedures and minor surgeries in ENT outpatient settings

## Why Choose Our ENT Sets?

Our ENT instrument sets are a trusted choice for healthcare professionals looking for high-quality, reliable tools. Each instrument is designed to provide precision and efficiency, ensuring successful outcomes in ENT procedures. Equip your clinic or hospital with our ENT Sets Instruments to deliver exceptional care and treatment.