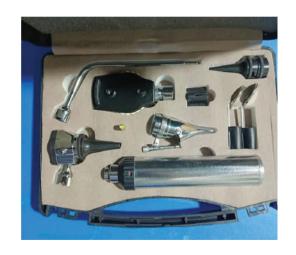

**Comprehensive Set:** Each ENT set includes a carefully selected range of instruments such as nasal speculums, ear forceps, laryngeal mirrors, retractors, and more, providing complete solutions for a variety of procedures.