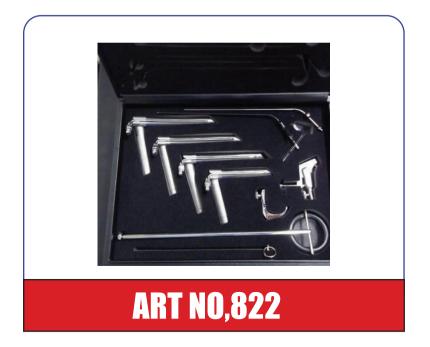

**Comprehensive Set:** Each ENT set includes a carefully selected range of instruments such as nasal speculums, ear forceps, laryngeal mirrors, retractors, and more, providing complete solutions for a variety of procedures.