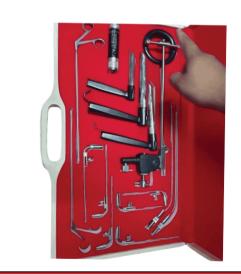

## **ENT SETS INSTRUMENTS**

Our ENT Sets Instruments are expertly crafted to meet the highest standards of precision, durability, and functionality, making them an essential choice for professionals in otolaryngology (Ear, Nose, and Throat) procedures. Designed for both routine and complex surgical interventions, these instrument sets cater to a wide range of diagnostic and therapeutic applications.

**Comprehensive Set:** Each ENT set includes a carefully selected range of instruments such as nasal speculums, ear forceps, laryngeal mirrors, retractors, and more, providing complete solutions for a variety of procedures.