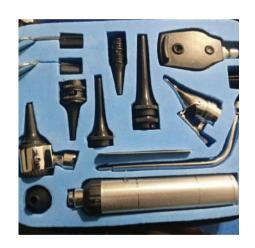

**Comprehensive Set:** Each ENT set includes a carefully selected range of instruments such as nasal speculums, ear forceps, laryngeal mirrors, retractors, and more, providing complete solutions for a variety of procedures.